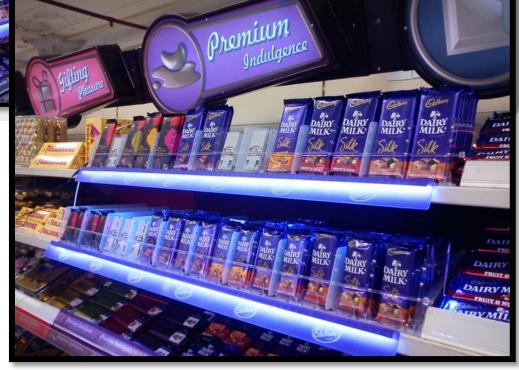

#### POS SYSTEM UNDER INSTALLATION

System rearranged based on the New Planogram.