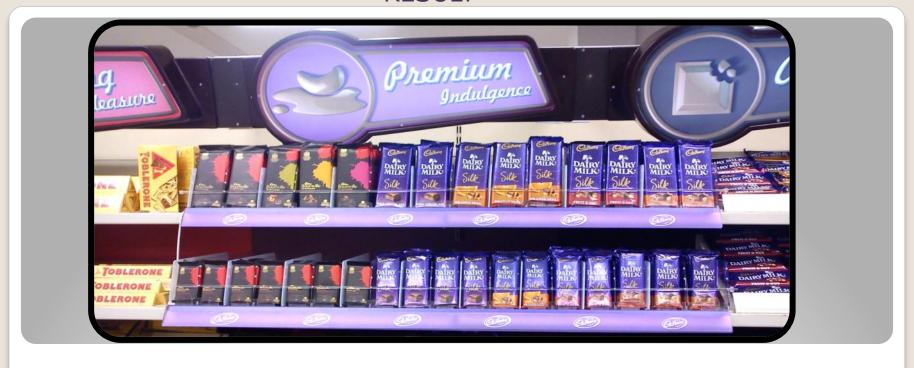

#### **RESULT**

- √ 23% of Sales Growth in Premium Chocolates sales over the last two
  months average sales at the same venue
- ✓ High Impact Visibility
- ✓ Huge Space Saving on the Shelf
- ✓ Received a trial order for similar POS –T installation in 25 New Stores.