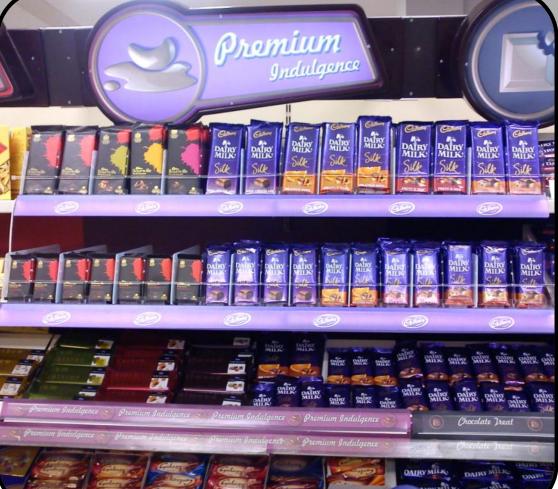

#### POS SYSTEM UNDER INSTALLATION

System rearranged based on the New Planogram.

### **POS System**

Product Display Optimisation resulted into 35% of Space Saving in each Shelf

Existing System

Most of the Stock still in cartons.