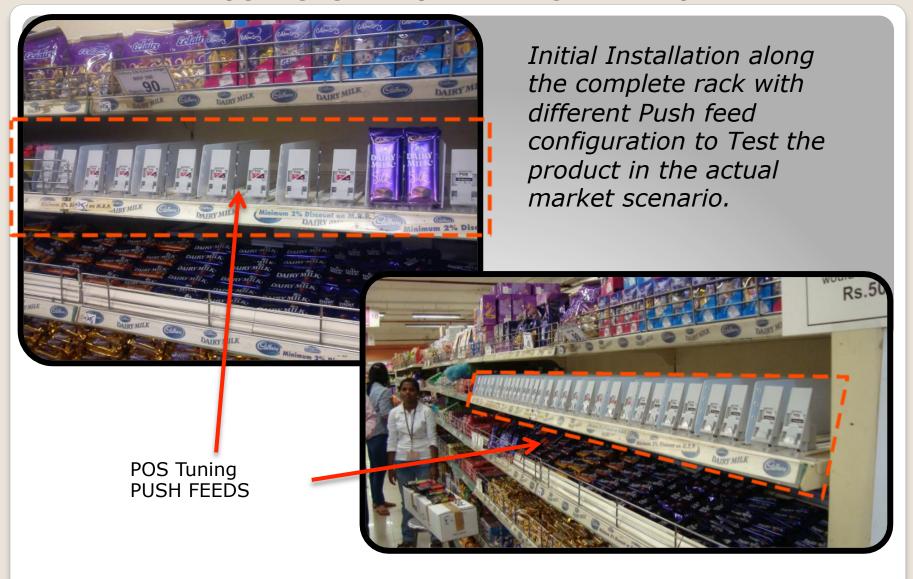

## POS-T PUSH-FEED SOLUTION

for



Cadbury premium chocolates



## **Existing System**



Issues With the Current System :Visibility of Product
Accessibility of Product
Space Utilization
Replenishment



#### POS-T SYSTEM UNDER INSTALLATION





#### POS SYSTEM UNDER INSTALLATION



System rearranged based on the New Planogram.





#### HUGE SHELF SPACE SAVING

#### **With POS System**

Additional Emptied Cartons with POS-System Installed





### **POS System**

Product Display Optimisation resulted into 35% of Space Saving in each Shelf





Existing System

Most of the Stock still in cartons.



#### **RESULT**



- √ 23% of Sales Growth in Premium Chocolates sales over the last two
  months average sales at the same venue
- ✓ High Impact Visibility
- ✓ Huge Space Saving on the Shelf
- ✓ Received a trial order for similar POS –T installation in 25 New Stores.



## **CONCLUSION**

**Optimal** presentation of brands



Enhanced **Product Visibility** 

Better Accessibility of Product



Better brand Identification

Efficien