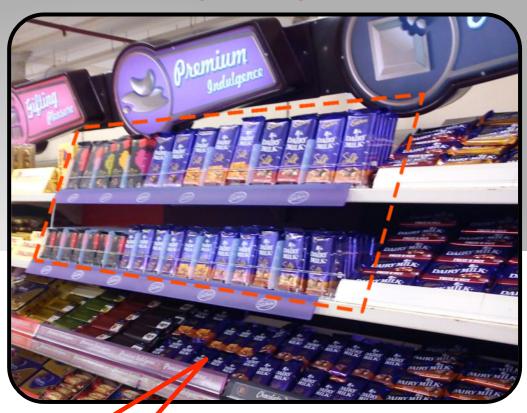

#### POS-T SYSTEM UNDER INSTALLATION

#### POS SYSTEM UNDER INSTALLATION

System rearranged based on the New Planogram.

#### HUGE SHELF SPACE SAVING

### **POS System**

Product Display Optimisation resulted into 35% of Space Saving in each Shelf

Existing System

Most of the Stock still in cartons.