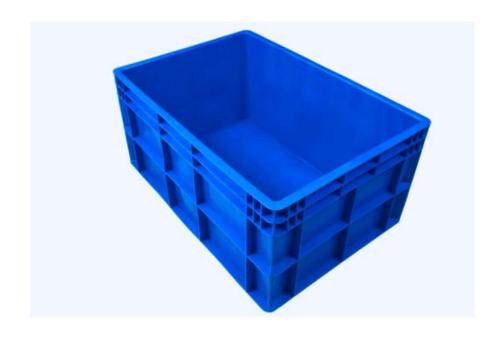

CRATE IS HAVING CLOSED HANDLE AND ITS HAVING 75 LITERS CAPACITY.

SPACING OF THE SQUARE RIBS ON THE SIDE WALLS IS SPECIALLY DESIGNED TO HANDLE CRATES WITH HEAVY LOADS IN A BETTER WAY.

ADDITIONAL REINFORCEMENTS ON THE SIDE WALLS AND CORNERS OF THE CRATES GIVES MORE RIGIDITY AND STRENGTH TO THE CRATES, WHICH MEANS MORE NUMBER OF CRATES CAN BE STACKED THAN USUAL.