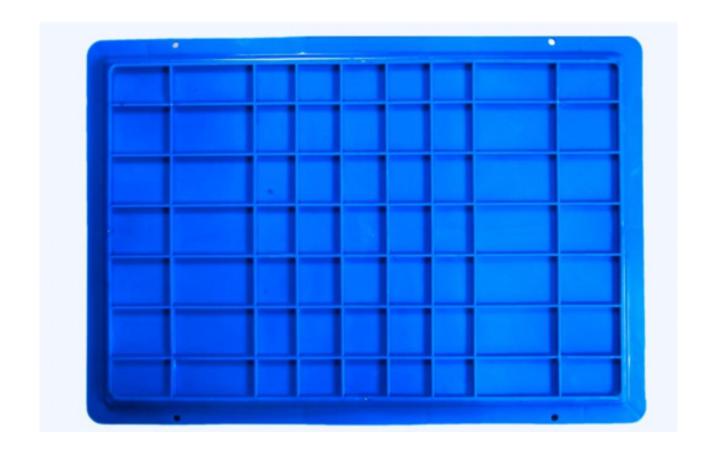

## **STRONGER BOTTOM BASE**

IT IS OBSERVED THAT THE CRATES ARE BEING DRAGGED AROUND ON THE FLOOR, SO THE BASE GETS WORN OUT SOON WHICH BREAKS THE CRATE.

SPECIALLY DESIGNED RIBS ON THE OUTER PART OF THE BASE DELAYS WEARING OUT OF THE BASE AND MAKES OUR CRATES MUCH MORE STRONGER THAN STANDARD CRATES.