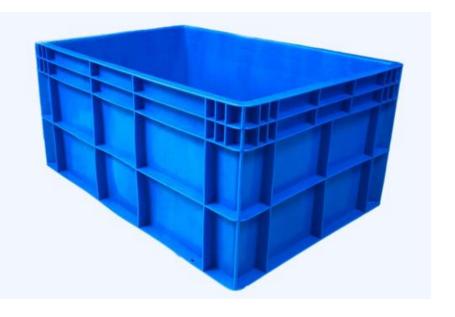

#### **SALIENT FEATURES:**

- Heavy Duty ,
- Long Lasting 75 Litres capacity
- > Single wall,
- > Closed Handle Shiny and Smooth Finish Available in multiple colors Custom name printing

#### **MOST WIDELY USED SIZE FOR VARIOUS INDUSTRIES:-**

- Outer Dimension: 650 mm (L) x 450 mm (W) x 315 mm (H)
- Inner Dimension : 610 mm (L) x 405 mm (W) x 305 mm (H)

CRATE IS SPECIALLY DESIGNED FOR HIGHER LOAD BEARING CAPACITY AND CONTINUOUS RUGGEDNESS ON ANY FLOOR.