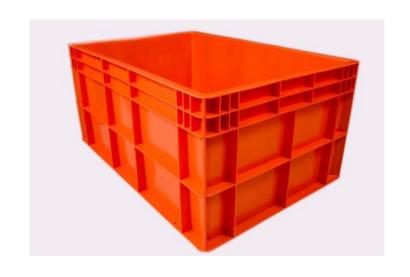

#### **SALIENT FEATURES:**

- Heavy Duty ,
- Long Lasting 75 Litres capacity
- > Single wall,
- > Closed Handle Shiny and Smooth Finish Available in multiple colors Custom name printing

#### **MOST WIDELY USED SIZE FOR VARIOUS INDUSTRIES:-**

- Outer Dimension: 650 mm (L) x 450 mm (W) x 315 mm (H)
- Inner Dimension : 610 mm (L) x 405 mm (W) x 305 mm (H)

CRATE IS SPECIALLY DESIGNED FOR HIGHER LOAD BEARING CAPACITY AND CONTINUOUS RUGGEDNESS ON ANY FLOOR.

CRATE IS HAVING CLOSED HANDLE AND ITS HAVING 75 LITERS CAPACITY.

SPACING OF THE SQUARE RIBS ON THE SIDE WALLS IS SPECIALLY DESIGNED TO HANDLE CRATES WITH HEAVY LOADS IN A BETTER WAY.

ADDITIONAL REINFORCEMENTS ON THE SIDE WALLS AND CORNERS OF THE CRATES GIVES MORE RIGIDITY AND STRENGTH TO THE CRATES, WHICH MEANS MORE NUMBER OF CRATES CAN BE STACKED THAN USUAL.