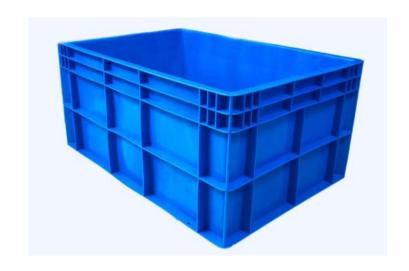

#### **SALIENT FEATURES:**

- Heavy Duty ,
- Long Lasting 75 Litres capacity
- > Single wall,
- > Closed Handle Shiny and Smooth Finish Available in multiple colors Custom name printing

#### **MOST WIDELY USED SIZE FOR VARIOUS INDUSTRIES:-**

- Outer Dimension: 650 mm (L) x 450 mm (W) x 315 mm (H)
- Inner Dimension : 610 mm (L) x 405 mm (W) x 305 mm (H)

CRATE IS SPECIALLY DESIGNED FOR HIGHER LOAD BEARING CAPACITY AND CONTINUOUS RUGGEDNESS ON ANY FLOOR.

CRATE IS HAVING CLOSED HANDLE AND ITS HAVING 75 LITERS CAPACITY.

SPACING OF THE SQUARE RIBS ON THE SIDE WALLS IS SPECIALLY DESIGNED TO HANDLE CRATES WITH HEAVY LOADS IN A BETTER WAY.

ADDITIONAL REINFORCEMENTS ON THE SIDE WALLS AND CORNERS OF THE CRATES GIVES MORE RIGIDITY AND STRENGTH TO THE CRATES, WHICH MEANS MORE NUMBER OF CRATES CAN BE STACKED THAN USUAL.