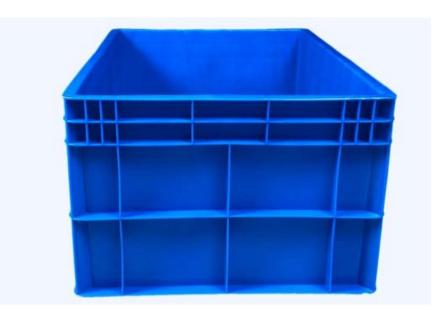

- > NEW ROBUST DESIGN
- > ADDITIONAL REINFORCEMENTS ON THE SIDE WALLS AND CORNERS CHECKERED RIBS AT THE BOTTOM
- MADE OF VIRGIN MATERIAL (HDPE)
- > WEIGHT OF EACH CRATE IS 3.7 KGS

CRATE IS HAVING CLOSED HANDLE AND ITS HAVING 75 LITERS CAPACITY.

SPACING OF THE SQUARE RIBS ON THE SIDE WALLS IS SPECIALLY DESIGNED TO HANDLE CRATES WITH HEAVY LOADS IN A BETTER WAY.

ADDITIONAL REINFORCEMENTS ON THE SIDE WALLS AND CORNERS OF THE CRATES GIVES MORE RIGIDITY AND STRENGTH TO THE CRATES, WHICH MEANS MORE NUMBER OF CRATES CAN BE STACKED THAN USUAL.