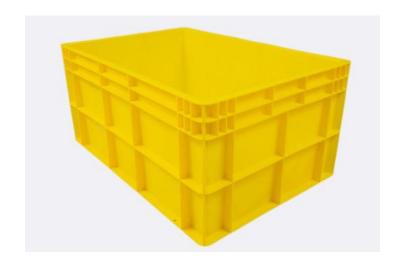

#### **SALIENT FEATURES:**

- Heavy Duty ,
- Long Lasting 75 Litres capacity
- > Single wall,
- > Closed Handle Shiny and Smooth Finish Available in multiple colors Custom name printing

#### **MOST WIDELY USED SIZE FOR VARIOUS INDUSTRIES:-**

- Outer Dimension: 650 mm (L) x 450 mm (W) x 315 mm (H)
- Inner Dimension : 610 mm (L) x 405 mm (W) x 305 mm (H)

CRATE IS SPECIALLY DESIGNED FOR HIGHER LOAD BEARING CAPACITY AND CONTINUOUS RUGGEDNESS ON ANY FLOOR.

CRATE IS HAVING CLOSED HANDLE AND ITS HAVING 75 LITERS CAPACITY.

SPACING OF THE SQUARE RIBS ON THE SIDE WALLS IS SPECIALLY DESIGNED TO HANDLE CRATES WITH HEAVY LOADS IN A BETTER WAY.

ADDITIONAL REINFORCEMENTS ON THE SIDE WALLS AND CORNERS OF THE CRATES GIVES MORE RIGIDITY AND STRENGTH TO THE CRATES, WHICH MEANS MORE NUMBER OF CRATES CAN BE STACKED THAN USUAL.