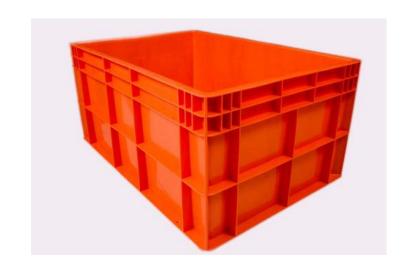

#### **SALIENT FEATURES:**

- Heavy Duty ,
- Long Lasting 75 Litres capacity
- > Single wall,
- > Closed Handle Shiny and Smooth Finish Available in multiple colors Custom name printing

#### **MOST WIDELY USED SIZE FOR VARIOUS INDUSTRIES:-**

- Outer Dimension: 650 mm (L) x 450 mm (W) x 315 mm (H)
- Inner Dimension : 610 mm (L) x 405 mm (W) x 305 mm (H)

CRATE IS SPECIALLY DESIGNED FOR HIGHER LOAD BEARING CAPACITY AND CONTINUOUS RUGGEDNESS ON ANY FLOOR.

CRATE IS HAVING CLOSED HANDLE AND ITS HAVING 75 LITERS CAPACITY.

SPACING OF THE SQUARE RIBS ON THE SIDE WALLS IS SPECIALLY DESIGNED TO HANDLE CRATES WITH HEAVY LOADS IN A BETTER WAY.

ADDITIONAL REINFORCEMENTS ON THE SIDE WALLS AND CORNERS OF THE CRATES GIVES MORE RIGIDITY AND STRENGTH TO THE CRATES, WHICH MEANS MORE NUMBER OF CRATES CAN BE STACKED THAN USUAL.