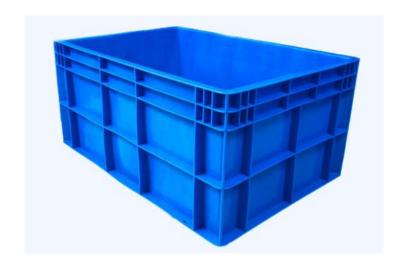

#### **SALIENT FEATURES:**

- Heavy Duty ,
- Long Lasting 75 Litres capacity
- > Single wall,
- > Closed Handle Shiny and Smooth Finish Available in multiple colors Custom name printing

#### **MOST WIDELY USED SIZE FOR VARIOUS INDUSTRIES:-**

- Outer Dimension: 650 mm (L) x 450 mm (W) x 315 mm (H)
- Inner Dimension : 610 mm (L) x 405 mm (W) x 305 mm (H)

CRATE IS SPECIALLY DESIGNED FOR HIGHER LOAD BEARING CAPACITY AND CONTINUOUS RUGGEDNESS ON ANY FLOOR.

CRATE IS HAVING CLOSED HANDLE AND ITS HAVING 75 LITERS CAPACITY.

SPACING OF THE SQUARE RIBS ON THE SIDE WALLS IS SPECIALLY DESIGNED TO HANDLE CRATES WITH HEAVY LOADS IN A BETTER WAY.

ADDITIONAL REINFORCEMENTS ON THE SIDE WALLS AND CORNERS OF THE CRATES GIVES MORE RIGIDITY AND STRENGTH TO THE CRATES, WHICH MEANS MORE NUMBER OF CRATES CAN BE STACKED THAN USUAL.