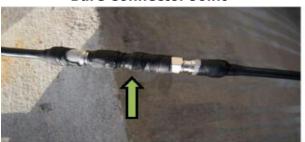

#### WEATHER PROOFING KIT

#### **APPLICATIONS:**

- Weather Proofing Kit can be used to create environment seals (e.g. moisture & debris)
- Sealing all connections found at wireless infrastructure sites like
- RF Cables & OFC Cable entry hole sealing at backwall
- Various Shelter Joints like Antenna Connector to Jumper Cable
- Jumper Cable to RF Cables
- Earthing of RF Cable Top
- Joining Lugs of GPS Cables

#### **FEATURES:**

- > 100% Water Proof & Non-Tacky Tapes
- Initial Layer of EPR Tape provides excellent electrical insulation & water proofing.
- Final Layer of PVC Tape provides mechanical protection
   & prevents insulation getting puncture.
- Complete protection of connector joints against dust, water & moisture
- No penetration inside connector & no dripping during summer
- High Elongation property gives good shape retention & clean removal while repairing.
- > Helps prevention of loose connections due to vibrations.

**Bare Connector Joint** 

**Application of EPR Self-Fusing Tape** 

**Weather Proofing kit on BTS Connector** 

<sup>\*</sup> Approved by Indus Towers & other Telecom Companies in India.