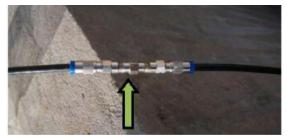

#### WEATHER PROOFING KIT

#### **APPLICATIONS:**

- Weather Proofing Kit can be used to create environment seals (e.g. moisture & debris)
- Sealing all connections found at wireless infrastructure sites like
- RF Cables & OFC Cable entry hole sealing at backwall
- Various Shelter Joints like Antenna Connector to Jumper Cable
- Jumper Cable to RF Cables
- Earthing of RF Cable Top
- Joining Lugs of GPS Cables

#### **FEATURES:**

- > 100% Water Proof & Non-Tacky Tapes
- Initial Layer of EPR Tape provides excellent electrical insulation & water proofing.
- Final Layer of PVC Tape provides mechanical protection
   & prevents insulation getting puncture.
- Complete protection of connector joints against dust, water & moisture
- No penetration inside connector & no dripping during summer
- High Elongation property gives good shape retention & clean removal while repairing.
- > Helps prevention of loose connections due to vibrations.

**Bare Connector Joint** 

**Application of EPR Self-Fusing Tape** 

**Weather Proofing kit on BTS Connector** 

<sup>\*</sup> Approved by Indus Towers & other Telecom Companies in India.