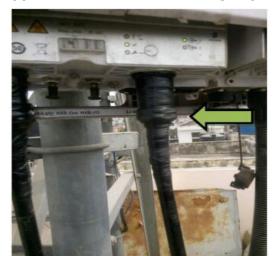

#### WEATHER PROOFING KIT

#### **APPLICATIONS:**

- Weather Proofing Kit can be used to create environment seals (e.g. moisture & debris)
- Sealing all connections found at wireless infrastructure sites like
- RF Cables & OFC Cable entry hole sealing at backwall
- Various Shelter Joints like Antenna Connector to Jumper Cable
- Jumper Cable to RF Cables
- Earthing of RF Cable Top
- Joining Lugs of GPS Cables

#### **FEATURES:**

- > 100% Water Proof & Non-Tacky Tapes
- Initial Layer of EPR Tape provides excellent electrical insulation & water proofing.
- Final Layer of PVC Tape provides mechanical protection
   & prevents insulation getting puncture.
- Complete protection of connector joints against dust, water & moisture
- No penetration inside connector & no dripping during summer
- High Elongation property gives good shape retention & clean removal while repairing.
- > Helps prevention of loose connections due to vibrations.

**Bare Connector Joint** 

**Application of EPR Self-Fusing Tape** 

**Weather Proofing kit on BTS Connector** 

<sup>\*</sup> Approved by Indus Towers & other Telecom Companies in India.