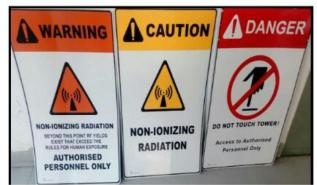

## **METLAB SIGNAGE - SUITABLE FOR OUTDOORS**

#### **APPLICATIONS:**

- Especially developed for outdoor signage on Telecom Towers, High Mast Lighting Poles
- Safety Signage
- Customised Printing as per Clients' Artworks

#### **FEATURES:**

- Metallic Labels with Direct Printing on Metal Surface
- Excellent Outdoor Life with UV Resistance (no colour fading) & Highly Durable
- Excellent Abrasion & Corrosion resistance – no deterioration in appearance / printing even after 240hrs Salt Spray Test.
- Resistance to Chemicals & Solvents.

**SIGNAGE CAUTION & SAFETY LABELS** 

<sup>\*</sup> Approved by Indus Towers & other Telecom Companies in India.